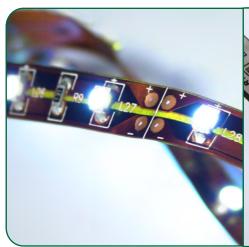

### Linear LEDs

- 12 VDC operation
- Flexible or rigid
- Breakaway modular design