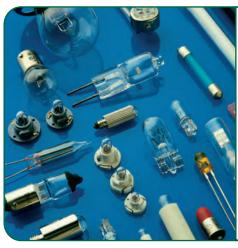

### Lamps & Sockets

- Festoons, Wedge Base, Bi-Pin
- Surface mount & Thru-Board
- Automotive and avionics
- Miniature halogen

#### **Based LEDS**

- Filament replacements
- Wide variety of bases
- Festoon, bayonet, bi-pin & wedge