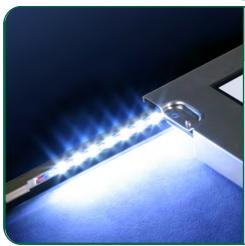

### Linear LEDs

- 12 VDC operation
- Flexible or rigid
- Breakaway modular design