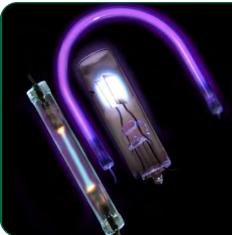

### Ultraviolet Lamps

- Ideal for portable security or forensic screening devices
- Custom Spectral Output and Shaping
- UVA, UVB and UVC

## CCFL Backlights

- Standard CCFL
- Ruggedized Assemblies
- Custom Shapes, Sizes & Colors