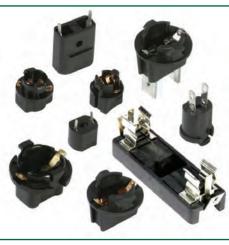

### Lamps & Sockets

- Festoons, Wedge Base, Bi-Pin
- Surface mount & Thru-Board
- Automotive and avionics
- Miniature halogen