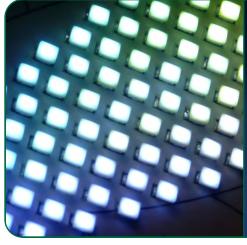

## LED Backlighting Solutions

- Available on reels for automatic placement
- Custom PCB assemblies for backlighting units
- Full range of color matching, and brightness uniformity