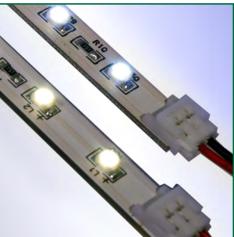

### Linear LEDs

- 12 VDC operation
- Flexible or rigid
- Breakaway modular design