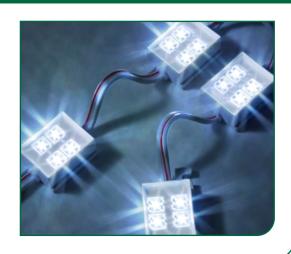

### Linear LEDs

- 12 VDC operation
- Flexible or rigid
- Breakaway modular design