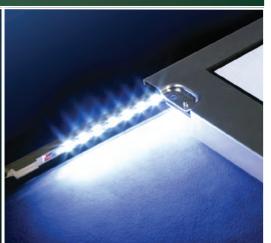

### Sign Channel Lighting

- High Brightness
- Color Temp. 7000°-8500° K
- Flexible, Lightweight, and 100% Waterproof
- Low Voltage 12VDC
- Long Life
- Power Saving