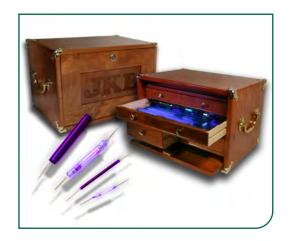

### Kits and Development Tools

Various development kits are available from JKL which give the designer a broad and varied range of unique lamps and lighting accessories.

- Ultraviolet Designer's Kit
- Comprehensive LED Developer's Kit
- Cold Cathode Fluorescent Lamp Kit