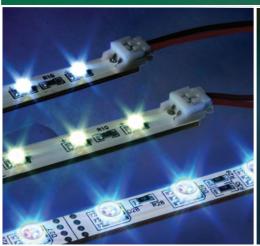

### Linear LEDs

- 12 VDC operation
- Flexible or rigid
- Breakaway modular design