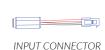

The Alumiline® LED system operates on 24VDC. Use the included power supply to connect your LED strips to the Alumiline® by inserting the barrel of the power supply into the input connector. Connect the on/off switch between the input connector and the power supply. Plug the power supply into the wall and turn on the Alumiline®!