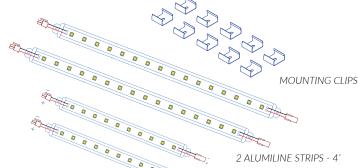

## KIT INCLUDES:

2 - Alumiline® LED Light Strips 4'

2 - Alumiline® LED Light Strips 3'

10 - Alumiline® Mounting Clips

4 - Alumiline® Spacing Jumpers

1 - Alumiline® Input connector

1 - Power Supply (60W 24V)

These LED strips can be mounted in multiple configurations with the connectors and clips included in this kit. Using included screws, attach mounting clips to the surface in the area you'd like to have illuminated. Insert strips into clips. Connect the strips to each other using built in connectors. Take note of keeping the polarity of the wires consistent (red to red and black to black). Use the enclosed jumpers if you would like to provide additional spacing between the strips or if you need additional space between the power supply and the first Alumiline<sup>®</sup> strip.