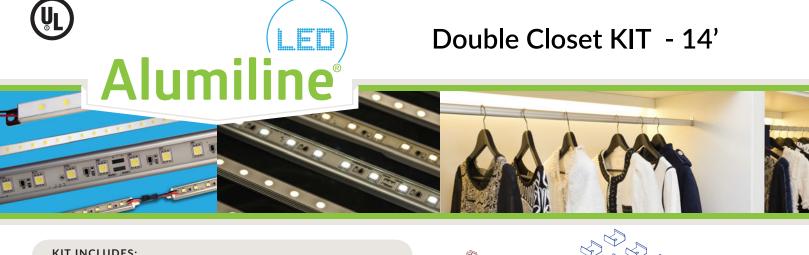

**ALUMILINE®** 

This Alumiline® kit offers 14 feet of continuous LED illumination. Easy to install it is the ideal enhancement for a large closet and comes with everything you need to get started with linear LED lighting. This kit is available in Warm, Neutral or Cool White.