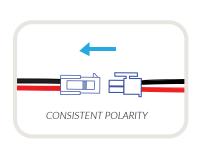

These LED strips can be mounted in multiple configurations with the connectors and clips included in this kit. Using included screws, attach mounting clips to the surface in the area you'd like to have illuminated. Insert strips into clips. Connect the strips to each other using built in connectors. Take note of keeping the polarity of the wires consistent (red to red and black to black). Use the enclosed jumpers if you would like to provide additional spacing between the strips or if you need additional space between the power supply and the first Alumiline<sup>®</sup> strip.