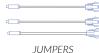

These LED strips can be mounted in multiple configurations with the connectors and clips included in this kit. Using included screws, attach mounting clips to the surface in the area you'd like to have illuminated. Insert strips into clips. Connect the strips to each other using built in connectors. Take note of keeping the polarity of the wires consistent (red to red and black to black). Use the enclosed jumpers if you would like to provide additional spacing between the strips or if you need additional space between the power supply and the first Alumiline<sup>®</sup> strip.