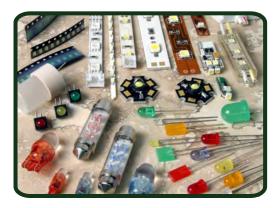

## Comprehensive Selection of LED Lighting Technologies

JKL Components Corporation's new GB-LED1 designer kit includes a full compliment of LED technologies and accessories appropriate for most design and product development needs.

## **GB-LED1** contents include:

- Component LEDs both surface mount and through board models.
- Rigid bars and flexible ribbons for linear lighting & LCD backlighting.
- High-power 1-3-5 Watt output for general lighting.
- Incandescent replacement styles such as festoon and wedge based.
- G-4 and MR16 formats.
- RGB LEDs, ultraviolet devices and a wide variety of white shades.
- Special lenses and color filters for LED technologies.

In addition to the wide spectrum of LED lamps, the kit contains sockets, LED drivers and components needed for fast prototyping and on-time project completion.

For a complete list of specifications visit www.jkllamps.com/gb-led1