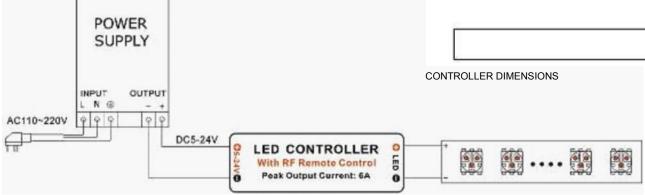

#### **PARAMETERS**

Output: 1 channel

Connection mode: common anode

Static Power: < 0.5W

Load Current Maximum: 6A

Output power: 5V<30W, 12V < 72W, 24V <144W

Operating Temperature: -20-60°C

INPUT DC FEMALE: 5.5 X 2.1mm

OUTPUT DC MALE: 5.5 X 2.1mm

35mm

CONTROLLER TO POWER SUPPLY SET UP

DIMENSIONS ARE **METRIC** IN mm (INCHES) **COMPONENTS CORPORATION** TOLERANCE UNLESS OTHERWISE SPECIFIED 1 PL +/- REF. LED REMOTE CONTROLLER THIRD ANGLE 2 PL +/-ANGLE +/-PROJECTION