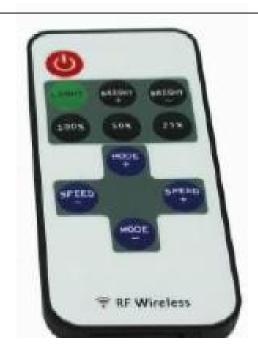

## REMOTE INSTRUCTIONS

On/ off key.

Switch to static mode from dynamic mode.

Switch to static mode from dynamic mode, and change the brightness forward/ reverse direction,

Switch to static mode full brightness.

Switch to static mode half brightness.

Switch to static mode quarter brightness.

Switch to dynamic mode from static mode, and change the speed forward/reverse

Switch to dynamic mode from static mode, and change the dynamic mode forward/reverse direction.

direction, it has 10 levels.