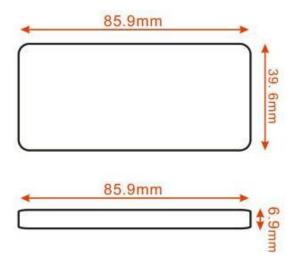

### **PARAMETERS**

Output: 1 channel

Connection mode: common anode

Static Power: < 0.5W

Load Current Maximum: 6A

Output power: 5V<30W, 12V < 72W, 24V <144W

Operating Temperature: -20-60°C



INPUT DC FEMALE: 5.5 X 2.1mm



OUTPUT DC MALE: 5.5 X 2.1mm



35mm



CONTROLLER TO POWER SUPPLY SET UP

DIMENSIONS ARE **METRIC** IN mm (INCHES) **COMPONENTS CORPORATION** TOLERANCE UNLESS OTHERWISE SPECIFIED 1 PL +/- REF. LED REMOTE CONTROLLER THIRD ANGLE 2 PL +/-ANGLE +/-PROJECTION

DATE

2/24/16

SIZE

Α

DRAWN BY ADD & DELETE ACCESSORIES 2/24/16 WENGSTROM RELEASE 2/4/16 APPV'D DESCRIPTION/ECO

DATE

I R - CAD DRAWING -MANUAL REVISIONS NOT PERMITTED

APPV'D BY

55335

FSCM NO.

ZCTR-08 2/4/16 NONE

DRAWING

NO.

JKL PART NO.: ZCTR-08

2/24/16

SHEET 1 OF 2

0

LED

0

## REMOTE DIAMENSIONS





## REMOTE INSTRUCTIONS



On/ off key.



Switch to static mode from dynamic mode.



Switch to static mode from dynamic mode, and change the brightness forward/ reverse direction,





Switch to static mode full brightness.



Switch to static mode half brightness.



Switch to static mode quarter brightness.





Switch to dynamic mode from static mode, and change the speed forward/reverse

Switch to dynamic mode from static mode, and change the dynamic mode forward/reverse direction.

direction, it has 10 levels.

## REMOTE MODES TABLE

| 1 | Quick flash                   | 5 | Half stroboflash       |
|---|-------------------------------|---|------------------------|
| 2 | Breathing mode                | 6 | Two-thirds stroboflash |
| 3 | Fading bright and fading out  | 7 | A third