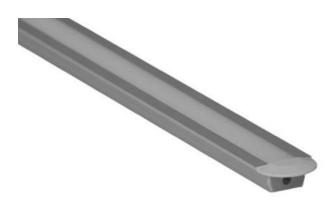

## RECESSED MOUNT ALUMINUM LED CHANNEL WITH LENS

## FEATURES:

- CUSTOM LENGTH TO MEET YOUR SPECIFIC NEEDS
- FROSTED OR CLEAR LENS OPTIONS
- SUPPLIED ALONE OR WITH LEDS, WIRE AND CONNECTOR INSTALLED (CONSULT JKL)
- ACCOMODATES LED RIBBON OR PCB UP TO 10mm WIDTH
- RECESSED DESIGN
- END CAPS SUPPLIED (ONE END CAP WITH HOLE AND ONE WITHOUT)