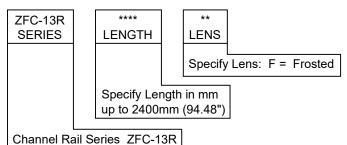

## CHANNEL LENGTH AND LENS ORDERING GUIDE

JKL Part Number Example: ZFC-13R1000-F Channel Series with 1 Meter (1000mm) Length and Frosted Lens.

Consult with JKL for availability of Lengths and Lens on hand for immediate needs.