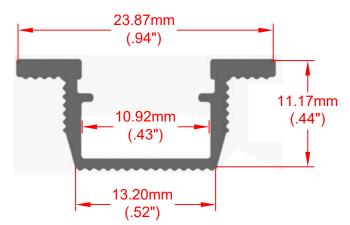

## NOTE:

WITH LENS, THE HEIGHT IS 12.59mm (.613")

|     |                 |          | METRIC                               | DIMENSIONS ARE<br>IN mm (INCHES) |                                    |                   |         |      |               |               |       |  |
|-----|-----------------|----------|--------------------------------------|----------------------------------|------------------------------------|-------------------|---------|------|---------------|---------------|-------|--|
|     |                 | $\oplus$ | TOLERANCE UNLESS                     |                                  | <b>UPAL</b> COMPONENTS CORPORATION |                   |         |      |               |               |       |  |
|     |                 |          | OTHERWISE SPECIFIED<br>1 PL +/- REF. | TITLE                            | RECESSED MOUNT ALUMINUM LED        |                   |         |      |               |               |       |  |
|     |                 |          | THIRD ANGLE<br>PROJECTION            | 2 PL +/- REF.                    |                                    | CHANNEL WITH LENS |         |      |               |               |       |  |
|     |                 |          |                                      | ANGLE +/-                        |                                    |                   |         |      |               |               |       |  |
|     |                 |          | DRAWN BY                             | APPV'D BY DATE                   | SIZE                               |                   | DRAWING | 3    |               | <del></del> . |       |  |
|     | RELEASED        | 6/16/19  | L. WENGSTROM                         |                                  |                                    | 55335             |         |      | ZFC-13R MULTI |               |       |  |
| REV |                 | APPV'D   | - CAD D                              | RAWING -                         | SCALE                              |                   | RELEASE | -    | REVISION      | REV.          | SHEET |  |
| NO. | DESCRIPTION/ECO | DATE     | MANUAL REVISIC                       |                                  | NONE                               | DATE              | 6/16/19 | DATE | NO.           | 1 of 1        |       |  |