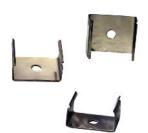

## **OPTIONAL ACCESSORIES** (Order Separate)

MOUNTING CLIP JKL Part No.: ZRC-17-MC