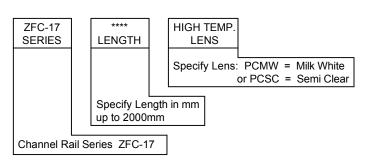

## CHANNEL LENGTH AND LENS ORDERING GUIDE

JKL Part Number Example: ZFC-171000-PCMW Channel Series with 1 Meter (1000mm) Length and High Temperature Polycarbonate Milk White Lens.

|             |                                        | METRIC                    | DIMENSIONS ARE IN mm (INCHES) TOLERANCE UNLESS    |                                                | JKL COMPONENTS CORPORATION |       |                      |                  |         |                  |        |        |                 |  |
|-------------|----------------------------------------|---------------------------|---------------------------------------------------|------------------------------------------------|----------------------------|-------|----------------------|------------------|---------|------------------|--------|--------|-----------------|--|
|             |                                        |                           | THIRD ANGLE PROJECTION                            | OTHERWISE<br>1 PL +/-<br>2 PL +/-<br>ANGLE +/- | REF.<br>REF.               | TITLE | ALUMINUM LED CHANNEL |                  |         |                  |        |        |                 |  |
| Α           | CHANGE FEATURES & OPT. ACCESS. RELEASE | 8/5/15                    | DRAWN BY L. WENGSTROM                             | APPV'D BY<br>S.C.                              | DATE<br>8/5/15             | SIZE  | 55335                | DRAWING<br>NO.   | }       | ZFC-             | 17-PC  | MULTI  |                 |  |
| REV.<br>NO. | DESCRIPTION/ECO NUMBER                 | 6/12/15<br>APPV'D<br>DATE | - CAD DRAWING -<br>MANUAL REVISIONS NOT PERMITTED |                                                |                            | SCALE | ·                    | RELEASEI<br>DATE | 6/12/15 | REVISION<br>DATE | 8/5/15 | REV. A | SHEET<br>1 OF 1 |  |