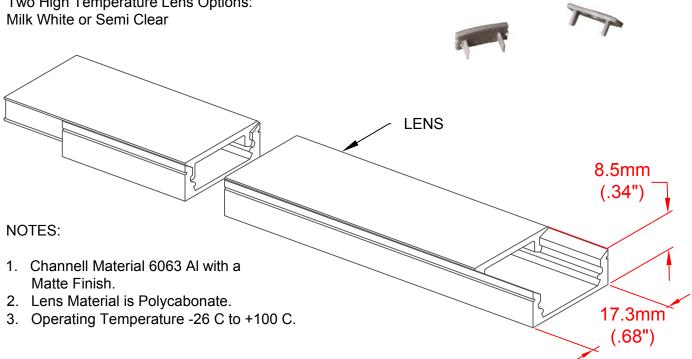

## **FEATURES**:

Compatible with all 8,10, and 12mm wide LED flex ribbons.

Each Channel includes 2 End Caps.

Two High Temperature Lens Options: