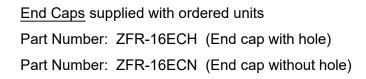

Mounting Clips ordered separately
Part Number: ZFR-16-MC

|             |                           |                |                                                   | TOLERANCE UNLESS<br>OTHERWISE SPECIFIED |        |                                        |       |              | NENTS COR   | ΡΟΡΑΤ | ION    |
|-------------|---------------------------|----------------|---------------------------------------------------|-----------------------------------------|--------|----------------------------------------|-------|--------------|-------------|-------|--------|
|             |                           |                |                                                   |                                         |        | TITLE SILICONE LED FLEX TUBE, TOP VIEW |       |              |             |       |        |
|             |                           |                | PROJECTION<br>DRAWN BY                            | ANGLE +/-<br>APPV'D BY                  |        | SIZE                                   |       |              |             | -1    |        |
|             | RELEASED                  | 8/14/19        | L. WENGSTROM                                      |                                         | /14/19 | A                                      | 55335 |              | R-16-F MULT | REV.  | SHEET  |
| REV.<br>NO. | DESCRIPTION/ECO<br>NUMBER | APPV'D<br>DATE | - CAD DRAWING -<br>MANUAL REVISIONS NOT PERMITTED |                                         |        | COALL                                  |       | DATE 8/14/19 |             | NO.   | 1 OF 1 |