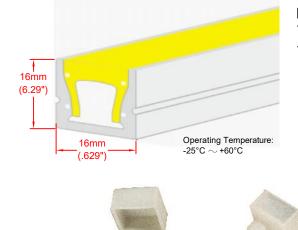

## SILICONE LED FLEX TUBE - TOP VIEW

| FEATURES:<br>Frosted Lens                                                                       |   |
|-------------------------------------------------------------------------------------------------|---|
| Water Resistant                                                                                 | P |
| Flexible                                                                                        |   |
| UV Resistant                                                                                    |   |
| Even Illumination                                                                               |   |
| Neon Replacement                                                                                |   |
| Custom Lengths                                                                                  |   |
| Accommodates 8mm or 10mm width LED Flex Ribbon                                                  |   |
| Color and Brightness Options                                                                    |   |
| Can be used with a variety of LED Flex Ribbons to achieve 12V or 24V in a variety of colors and |   |
| brightness levels. Custom wire lengths and                                                      |   |
| Connector options.                                                                              |   |
| Consult with JKL for customizations.                                                            |   |
|                                                                                                 |   |

Empty tubing is available in custom lengths up to 164 feet (50 meters). Tubing housed with selected LED's is available in lengths up to 16 feet (5 meters).

Part Number Ordering for empty tubing. ZFR-16\*\*\*-F (\*\*\* Call out desired length in mm) EXAMPLE: ZFR-1650000-F indicates a 50,000mm length.