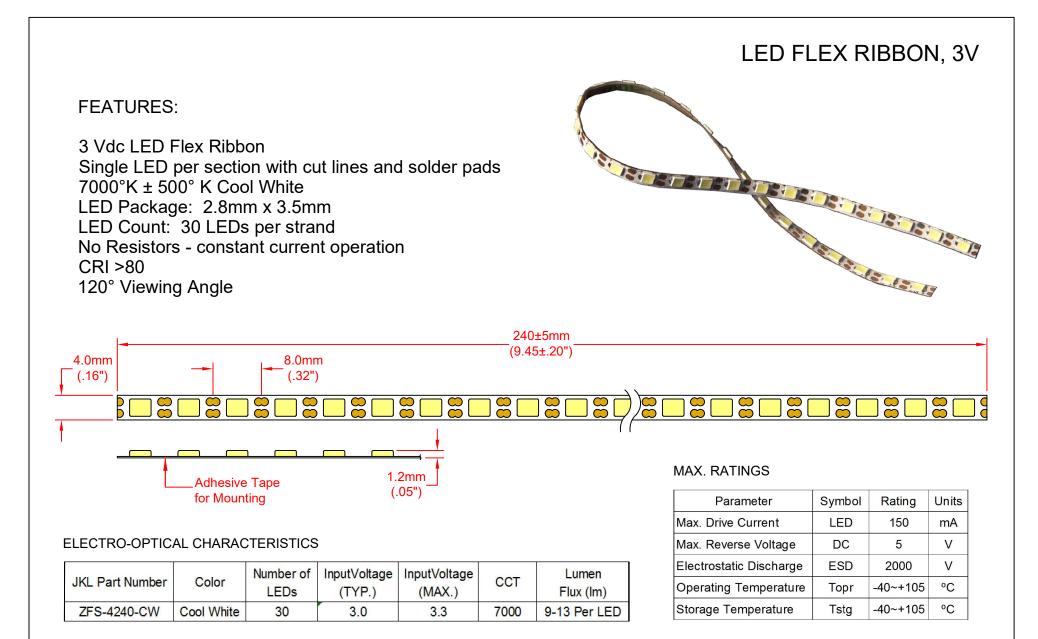

|             |                                    |                | DIMENSIONS ARE<br>IN MILLIMETERS | J                                                 | KL                                                                      | COMPONE        | ENTS CORPO | RATIO     | ON       |       |                 |
|-------------|------------------------------------|----------------|----------------------------------|---------------------------------------------------|-------------------------------------------------------------------------|----------------|------------|-----------|----------|-------|-----------------|
|             |                                    |                |                                  | THIRD ANGLE<br>PROJECTION                         | OTHERWISE SPECIFIED<br>1 PL +/- REF.<br>2 PL +/- REF.<br>ANGLE +/- REF. | TITLE          | 3 VOL      | T LED FLE | X RIBBON |       |                 |
| Α           | ADD FEATURES, MAX RATINGS, NEW DRW | 7/14/17        |                                  | DRAWN BY                                          | APPV'D BY DATE                                                          | SIZE           |            |           |          |       |                 |
|             | RELEASED & CANCEL PL-1608-02       | 9/24/16        |                                  | L. WENGSTROM                                      |                                                                         | A              | 55335      | NO.       |          |       |                 |
| REV.<br>NO. | DESCRIPTION/ECO<br>NUMBER          | APPV'D<br>DATE |                                  | - CAD DRAWING -<br>MANUAL REVISIONS NOT PERMITTED |                                                                         | SCALE<br>NOT 1 |            |           |          | NO. A | SHEET<br>1 OF 1 |