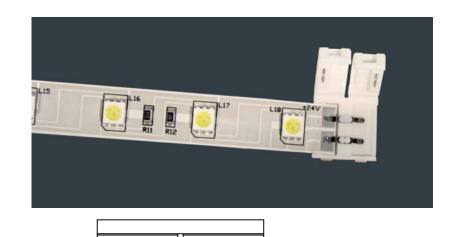

## 1. OPERATION

- 1. GENTLY LIFT LATCH AT SIDE OF CONNECTOR.
- SWING COVER OFF OF CONTACTS.
- 3. SLIDE THE FLEX TAPE INTO THE CONNECTOR PLACING THE EDGE OF THE FLEX TAPE UNDER 2 HOLD DOWN TABS. MAKE SURE THE POLARITY IS MATCHED BETWEEN THE FLEX TAPE AND THE CONNECTOR COVER.
- 4. FOLD OVER THE COVER AND PRESS IN PLACE UNTIL THE LATCH IS FULLY ENGAGED.
- 2. LIMIT CURRENT TO A MAXIMUM OF 5 AMPS.
- 3. WILL WORK WITH 10mm OR 12mm WIDE FLEX RIBBON.