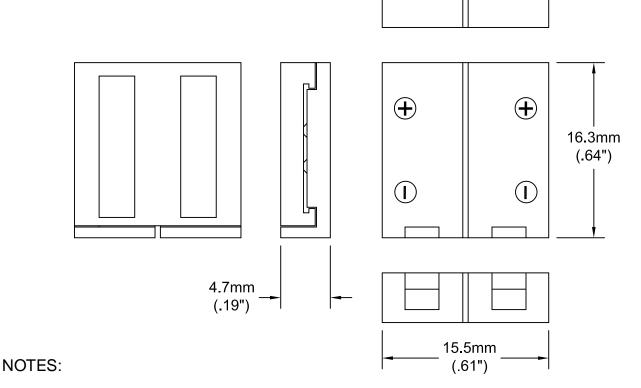

JKL PART NO.: ZFS-CH0-12J

|             |                                        |                   | METRIC                                            | DIMENSIONS ARE IN mm (INCHES) TOLERANCE UNLESS             |                 | JKL COMPONENTS CORPORATION                 |  |                |                  |         |      |                 |
|-------------|----------------------------------------|-------------------|---------------------------------------------------|------------------------------------------------------------|-----------------|--------------------------------------------|--|----------------|------------------|---------|------|-----------------|
|             |                                        |                   | THIRD ANGLE PROJECTION                            | OTHERWISE SPECIFIED  1 PL +/- REF. 2 PL +/- REF. ANGLE +/- |                 | NO SOLDER 12mm FLEX TO FLEX TAPE CONNECTOR |  |                |                  |         |      |                 |
| , ,         | ADD NOTE 3 RELEASE & CANCEL PL-1206-01 | 10/8/13<br>3/5/13 | DRAWN BY<br>L. WENGSTROM                          | APPV'D BY<br>L.R.                                          | DATE<br>10/8/13 | SIZE<br><b>A</b>                           |  | DRAWING<br>NO. | ZFS-             | -CH0-12 | 2J   |                 |
| REV.<br>NO. | DESCRIPTION/ECO<br>NUMBER              | APPV'D<br>DATE    | - CAD DRAWING -<br>MANUAL REVISIONS NOT PERMITTED |                                                            |                 | SCALE                                      |  | DATE 3/5/13    | REVISION<br>DATE | 10/8/13 | NO A | SHEET<br>1 OF 1 |