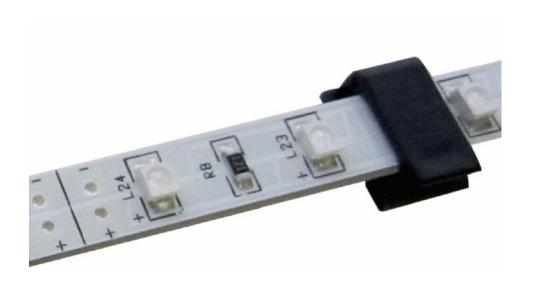

## USED WITH JKL 8mm WIDE LED RIGID LIGHT STRIPS

## JKL PART NUMBER: ZRC-8B

|             |  |                   | METRIC                                            | DIMENSIONS ARE IN MILLIMETERS TOLERANCE UNLESS OTHERWISE SPECIFIED |                | <b>JKL</b> COMPONENTS CORPORATION      |       |                |                 |                  |        |             |                 |
|-------------|--|-------------------|---------------------------------------------------|--------------------------------------------------------------------|----------------|----------------------------------------|-------|----------------|-----------------|------------------|--------|-------------|-----------------|
|             |  |                   | THIRD ANGLE PROJECTION                            | 1 PL +/<br>2 PL +/<br>ANGLE +/                                     | REF.           | PCB MOUNTING CLIP FOR LED RIDGID STRIP |       |                |                 |                  |        |             |                 |
| /\          |  | 7/9/13<br>6/10/13 | DRAWN BY L. WENGSTROM                             | APPV'D BY<br>L.R.                                                  | DATE<br>7/9/13 | SIZE<br><b>A</b>                       | 55335 | DRAWIN<br>NO.  | <sup>IG</sup> Z | RC-8             | В      |             |                 |
| REV.<br>NO. |  | APPV'D<br>DATE    | - CAD DRAWING -<br>MANUAL REVISIONS NOT PERMITTED |                                                                    |                | SCALE                                  | NONE  | RELEAS<br>DATE | 6/10/13         | REVISION<br>DATE | 7/9/13 | REV.<br>NO. | SHEET<br>1 OF 1 |