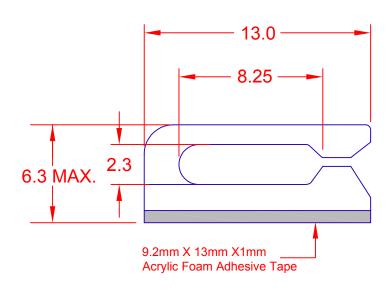

ALL DIMENSIONS ARE REFERENCE ONLY

## USED WITH JKL 8mm WIDE LED RIGID LIGHT STRIPS

## JKL PART NUMBER: ZRC-8B

|             |  |                   | METRIC                                            | DIMENSIONS ARE IN MILLIMETERS TOLERANCE UNLESS OTHERWISE SPECIFIED |                | <b>JKL</b> COMPONENTS CORPORATION      |       |                |                 |                  |        |             |                 |
|-------------|--|-------------------|---------------------------------------------------|--------------------------------------------------------------------|----------------|----------------------------------------|-------|----------------|-----------------|------------------|--------|-------------|-----------------|
|             |  |                   | THIRD ANGLE PROJECTION                            | 1 PL +/<br>2 PL +/<br>ANGLE +/                                     | REF.           | PCB MOUNTING CLIP FOR LED RIDGID STRIP |       |                |                 |                  |        |             |                 |
| /\          |  | 7/9/13<br>6/10/13 | DRAWN BY L. WENGSTROM                             | APPV'D BY<br>L.R.                                                  | DATE<br>7/9/13 | SIZE<br><b>A</b>                       | 55335 | DRAWIN<br>NO.  | <sup>IG</sup> Z | RC-8             | В      |             |                 |
| REV.<br>NO. |  | APPV'D<br>DATE    | - CAD DRAWING -<br>MANUAL REVISIONS NOT PERMITTED |                                                                    |                | SCALE                                  | NONE  | RELEAS<br>DATE | 6/10/13         | REVISION<br>DATE | 7/9/13 | REV.<br>NO. | SHEET<br>1 OF 1 |