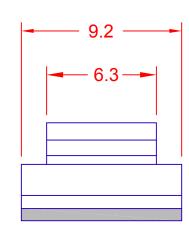

ALL DIMENSIONS ARE REFERENCE ONLY

## USED WITH JKL 8mm WIDE LED RIGID LIGHT STRIPS

## JKL PART NUMBER: ZRC-8B

|             |  |                   | METRIC                                            | DIMENSIONS ARE IN MILLIMETERS TOLERANCE UNLESS OTHERWISE SPECIFIED |                | <b>JKL</b> COMPONENTS CORPORATION      |       |                |                 |                  |        |             |                 |
|-------------|--|-------------------|---------------------------------------------------|--------------------------------------------------------------------|----------------|----------------------------------------|-------|----------------|-----------------|------------------|--------|-------------|-----------------|
|             |  |                   | THIRD ANGLE PROJECTION                            | 1 PL +/<br>2 PL +/<br>ANGLE +/                                     | REF.           | PCB MOUNTING CLIP FOR LED RIDGID STRIP |       |                |                 |                  |        |             |                 |
| /\          |  | 7/9/13<br>6/10/13 | DRAWN BY L. WENGSTROM                             | APPV'D BY<br>L.R.                                                  | DATE<br>7/9/13 | SIZE<br><b>A</b>                       | 55335 | DRAWIN<br>NO.  | <sup>IG</sup> Z | RC-8             | В      |             |                 |
| REV.<br>NO. |  | APPV'D<br>DATE    | - CAD DRAWING -<br>MANUAL REVISIONS NOT PERMITTED |                                                                    |                | SCALE                                  | NONE  | RELEAS<br>DATE | 6/10/13         | REVISION<br>DATE | 7/9/13 | REV.<br>NO. | SHEET<br>1 OF 1 |